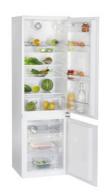

## **Product Information**

| Article Number                   | 118.0050.108                   |
|----------------------------------|--------------------------------|
| Part Number                      | 0916600414                     |
| Туре                             | Built-in Combi Bottom Freezer  |
| Туре                             | Combined refrigerator          |
| Gross Capacity                   | 286 lt                         |
| Energy Class                     | A +                            |
| Climatic Class                   | ST                             |
| Control                          | Manual                         |
| Button                           | Super cooling for refrigerator |
| Doors                            | Reversible                     |
| Fridge Defrost                   | Manual                         |
| Noise level                      | 40 dBa                         |
| Net Capacity                     | 203 lt                         |
| Adjustable glass shelves         | 3                              |
| Drawers for vegetables           | 2                              |
| Number of bottle holders         | 1                              |
| Number of egg holders            | 2                              |
| Freezer Net Capacity             | 65 lt                          |
| Freezing power                   | 9kg/24h                        |
| Rising Time                      | 15 h                           |
| Conservation after power failure | 15 h                           |
| Freezer defrost                  | Automatic                      |
| Freezer drawers                  | 3                              |