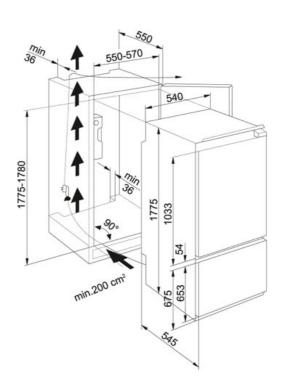

| Voltage              | 220-240V            |
|----------------------|---------------------|
| Standard Equipement  | 1 lce cube tray     |
| Dimensions           | 54 x 178 x 55 cm    |
| Air Flow system      | in the refrigerator |
| Compressors          | 1                   |
| Height Cabinet in cm | 178                 |
| Width Cabinet in cm  | 54                  |